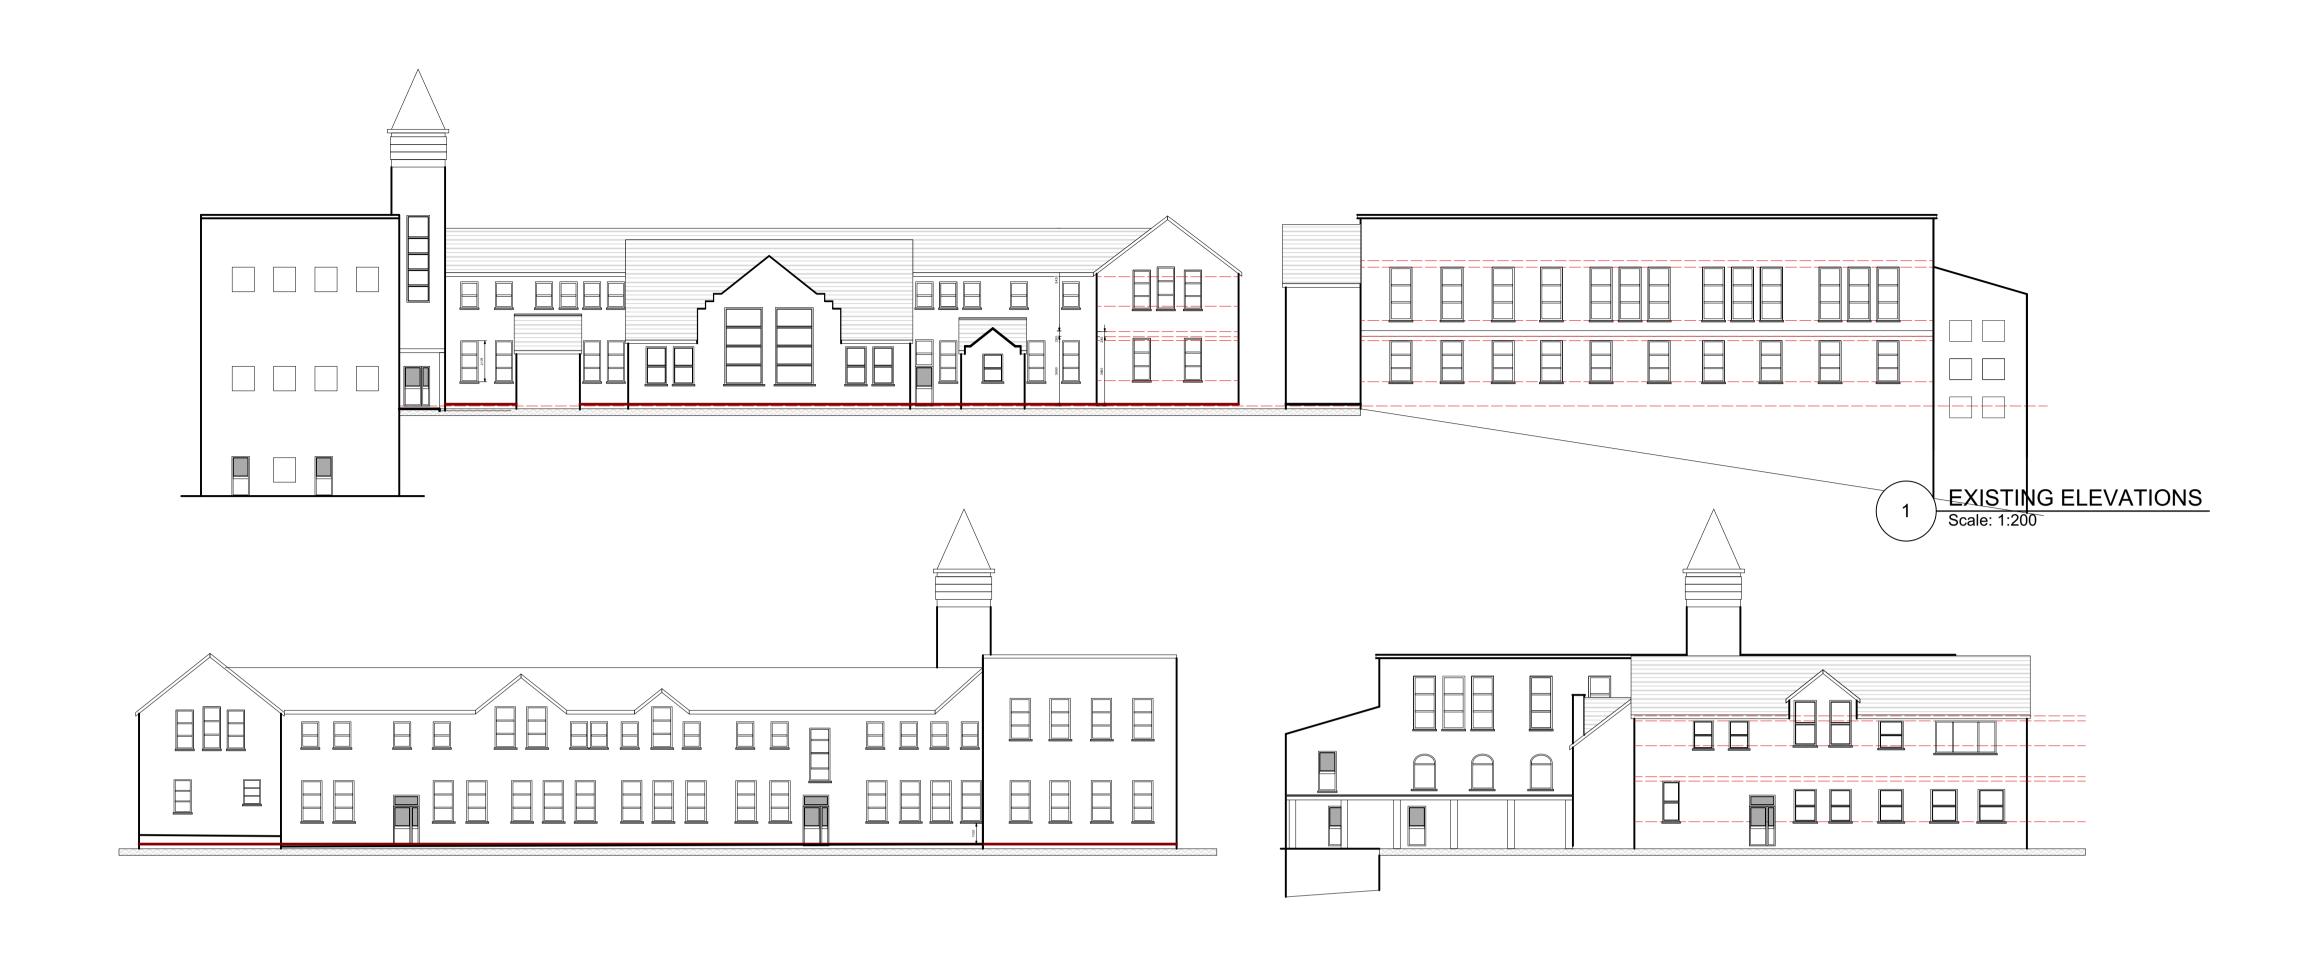

All measurements must be checked on site. If VER 10/05/24 there are any deviations the designer should be notified and written conformation sought. The plans are the property of M. Baggott Chartered Surveyors and Architectural Service and written permission must be sought before passing any plans onto third parties. Party Wall agreements should be put in place before any works commence on site. No. Date Issue Notes MARK BAGGOTT CHARTERED -SURVEYORS AND ARCHITECTURAL PRACTICE Mark Baggott Chartered Surveyors & Architectural Practice p. 01559371550 m. 07717292879 e. mark@baggottmark.co.uk Mark Baggott Proposed development of 'Block 1' at former secondary school, Llandysul, Ceredigion. **EXISTING ELEVATIONS AND FLOOR PLANS** BLOCK 1 N/A MB 1:100; 1:50; 19/04/2024